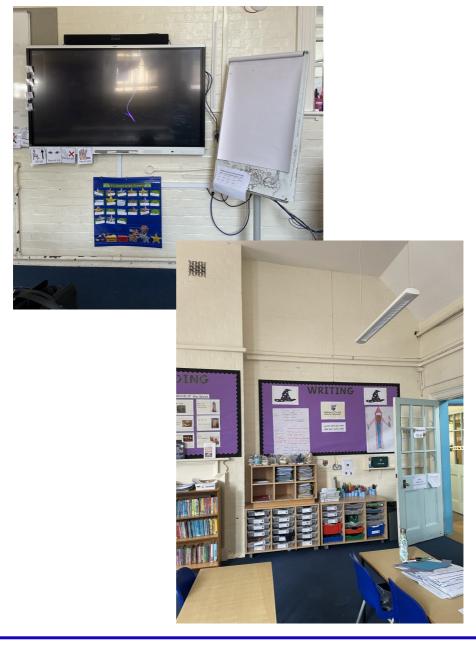

### Welcome to

### **Hale Academy**



### Your transition from Year 3 into Year 4



#### Year 4 Warwick



#### Mrs Freeman– Academy Headteacher



#### Warwick Year 4 Teacher



**Ms Sharp** 

## Your Year 4 class is called Warwick



Ms Sharp is very much looking forward to getting to know you in September!

# Your classroom is in the same building, just on the other side!



## You will continue to play on the KS2 playground.





## The classroom might not look exactly like this, but it will be very similar.



## You will line up and go home from the same playground as Year 3.

Here is where you will hang up your bags.



## Have a lovely summer. We look forward to hearing all about it! See you soon.