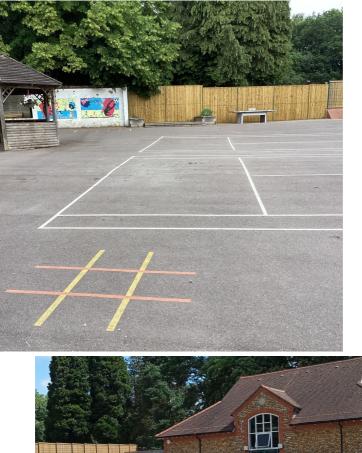

## You will continue to play on the KS2 playground.

## You will line up and go home from the same playground as Year 3.

Here is where you will hang up your bags.