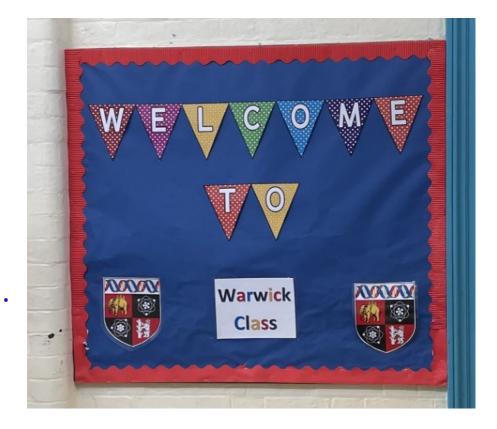

### Welcome to

### **Hale Academy**



### Your transition from Year 3 into Year 4



#### Year 4 Warwick



#### Mrs Freeman– Academy Headteacher



#### Warwick Year 4 Teacher



**Ms Sharp** 

## Your Year 4 class is called Warwick



Ms Sharp is very much looking forward to getting to know you in September!

# Your classroom is in the same building, just on the other side!



## You will continue to play on the KS2 playground.





## The classroom might not look exactly like this, but it will be very similar.



## You will line up and go home from the same playground as Year 3.

Here is where you will hang up your bags.



## Have a lovely summer. We look forward to hearing all about it! See you soon.