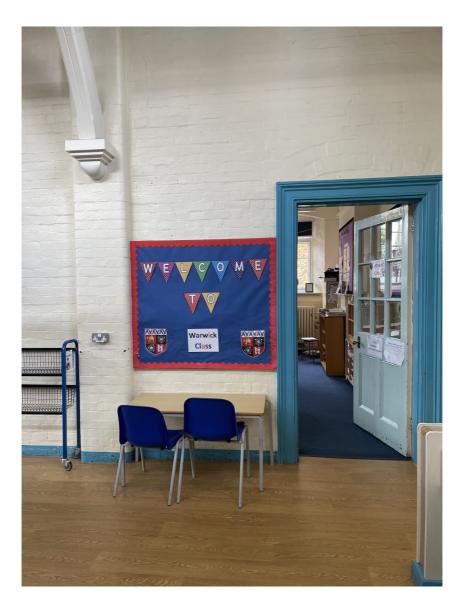

## Your Year 4 class is called Warwick

Ms Sharp is very much looking forward to getting to know you in September!

# Your classroom is in the same building, just on the other side!